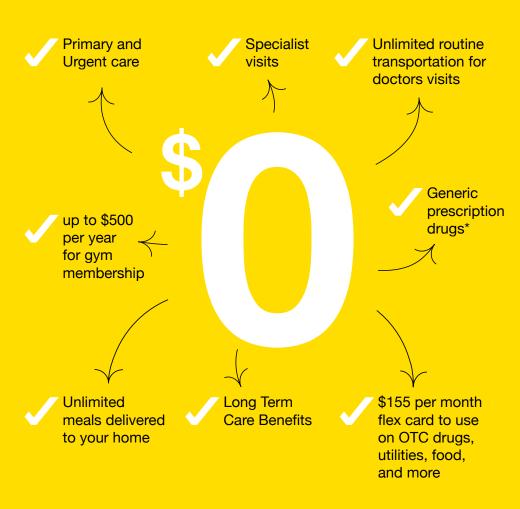

## FIND GOOD HEALTH COVERAGE AT LOW COST

\* \$0 generic drug coverage applies to low income subsidy members only and only to formulary drugs

With over 34,000 providers, 40 hospitals, and 110 urgent care centers, more than 700,000 people have chosen us for their care.